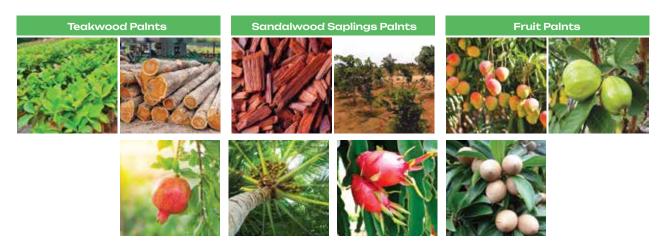

## Invest in Farmland today and reap the benefits of lifetime

Investing in Farmland will give you handsome monetary returns, owing to its strategic location near to Bangalore International Airport. Each Farming land is maintained and developed with a plantation that best suits the local conditions and yields good profits. This way, you get a chance to become a part of India's rich agricultural heritage. We provide 10 to 15 types of Plantation for individual plots like Teak wood, Sandalwood Saplings & fruit bearing plants.

Nivashan Gandhada Gudi Farmland = Teakwood Plantation + Sandalwood Palntation + Fruit Palntation + Iand Appreciation