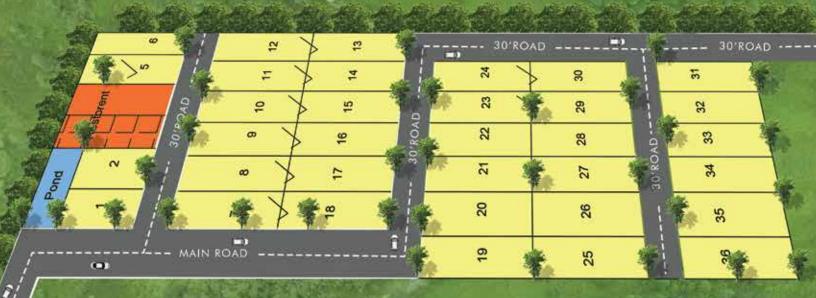

## Gandhada Gudi Farmland Master Plan

#### **Farmland Sizes**

- Ø 10000 Sqft
- Ø 15000 Sqft
- @ 20000 Sqft

Sy No: 35 and 36