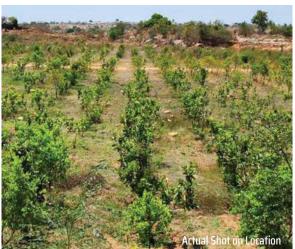

## Invest in Farmland today and reap the benefits of lifetime

Investing in Farmland will give you handsome monetary returns, owing to its strategic location near to Bangalore International Airport. Each Farming land is maintained and developed with a plantation that best suits the local conditions and yields good profits. This way, you get a chance to become a part of India's rich agricultural heritage. We provide 10 to 15 types of Plantation for individual plots like Teak wood, Sandalwood Saplings & fruit bearing plants.

Nivashan Gandhada Gudi Farmland = Teakwood Plantation + Sandalwood Palntation + Fruit Palntation + Iand Appreciation